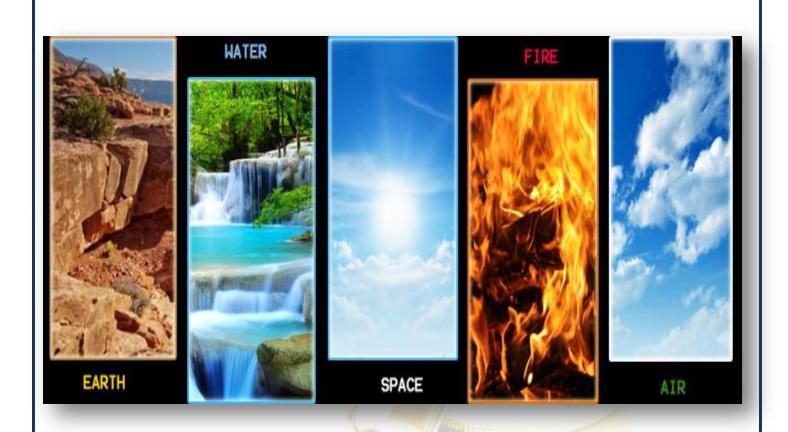

# **VASTU FOR BUSINESS**

There are many kinds of business and shops as per that business. There are different kinds of shops i.e. grocery, stationery, hardware, cutlery, garment, Beauty Parlor, Jewellers, Novelty, Electronics, furniture, sweets, tailoring, Vegetables, A studio, Estate Agency, Foot ware, or retail shop. As per vaastu every business has influence of specific factor of Panch Mahabhute. So shop will be complete if it is designed as per Vastu shastra. That also causes business growth. It also helps smooth transaction. It helps to attract customers, to satisfy customer fully, to minimize the loss.

Every business has influence of specific factor of Panchmahabhoot on it. The direction where this Tatva (Factor) is present should be the direction of entrance door of the shop.

Following are the various shops or businesses should have entrance door: